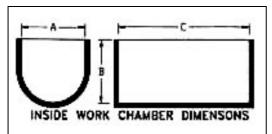

## **INSIDE TUB DIMENSIONS**

| MODEL | A  | В  | C  |
|-------|----|----|----|
| 3-C   | 15 | 15 | 30 |