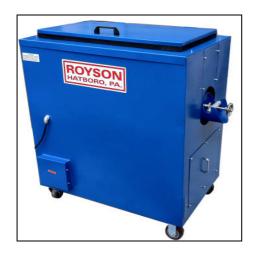

## **ROYSON ENGINEERING COMPANY**

3C RECTANGULAR TUB VIBRATORY FINISHER, BULLETIN #1340 100 N. PENN ST. HATBORO,PA. 19040 PHONE#215-675-2800 FAX#215-675-3035

OPTIONAL RC500 PUMP & BUCKET

VARIABLE SPEED DRIVE

## **FEATURES:**

- HEAVY DUTY STEEL CONSTRUCTION
- CASTERS ALLOW EASY PORTABILITY
- VARIABLE SPEED DRIVE
- POLYURETHANE TUB LINER
- MEDIA UNLOAD DOOR
- STEEL SOUND HOOD
- VALVE PLUMBED INTO BACK OF MACHINE AND CONNECTED TO SPRAY FITTING IN THE TUB.
- (1) MACHINE DRAIN
- 1HP DRIVE MOTOR
- 120V 208V 230V 460V OPERATION

THE ROYSON 3C MACHINE IS AN ECONOMICAL CHOICE FOR **DEBURRING AND FINISHING** YOUR PARTS. 120 VOLT POWER ALLOWS INSTALLATION IN ALMOST ANY WORK **ENVIRONMENT, AND CASTERS** MAKE MOVING TO DIFFERENT LOCATIONS EASY. OPTIONAL TUB DIVIDERS PROVIDE SEPARATE COMPARTMENTS FOR FINISHING EXPENSIVE PARTS WITHOUT PART TO PART **CONTACT. OPTIONAL RC-500 COMPOUND PUMP & BUCKET** ARE AVAILABLE. STEEL SOUND **HOOD INSURES QUIET** OPERATION. THE ROYSON 3C IS BACKED BY THE ROYSON ONE YEAR MACHINE WARRANTY.