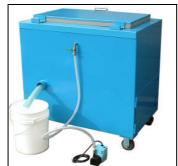

## **ROYSON ENGINEERING COMPANY**

3C RECTANGULAR TUB VIBRATORY FINISHER, BULLETIN #1340 100 N. PENN ST. HATBORO,PA. 19040 PHONE#215-675-2800 FAX#215-675-3035

OPTIONAL RC500 PUMP & BUCKET

VARIABLE SPEED DRIVE

THE ROYSON 3C MACHINE IS AN ECONOMICAL CHOICE FOR **DEBURRING AND FINISHING** YOUR PARTS. 120 VOLT POWER ALLOWS INSTALLATION IN ALMOST ANY WORK **ENVIRONMENT, AND CASTERS** MAKE MOVING TO DIFFERENT LOCATIONS EASY. OPTIONAL TUB DIVIDERS PROVIDE SEPARATE COMPARTMENTS FOR FINISHING EXPENSIVE PARTS WITHOUT PART TO PART **CONTACT. OPTIONAL RC-500 COMPOUND PUMP & BUCKET** ARE AVAILABLE. STEEL SOUND **HOOD INSURES QUIET** OPERATION. THE ROYSON 3C IS BACKED BY THE ROYSON ONE YEAR MACHINE WARRANTY.