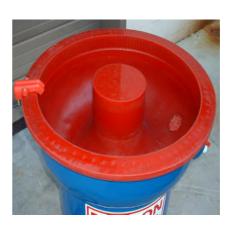

## **1.5CTV**

1.5CTV IS AN EXCELLENT CHOICE FOR DEBURRING, POLISHING, & CLEANING

VARI SPEED DRIVE ATTACHED TO A HEAVY DUTY POWERCORD RIBBED LINER, DRAIN, MEDIA UNLOAD DOOR OPTIONAL PUMP

| SPECIFICATIONS | MOTOR | VOLTAGE                | PLASTIC<br>MEDIA CHARGE | CERAMIC<br>MEDIA CHARGE | MACHINE<br>WEIGHT |
|----------------|-------|------------------------|-------------------------|-------------------------|-------------------|
| 1.5CTV         | 1 HP  | 120V-208V<br>230V-460V | 100 LBS                 | 150 LBS.                | 325 LBS.          |

THE ROYSON 1.5CTV MACHINE OFFERS A COMPACT DESIGN IN A HIGH ENERGY VIBRATORY FINISHER.

Copyright Royson Industries LLC 2012