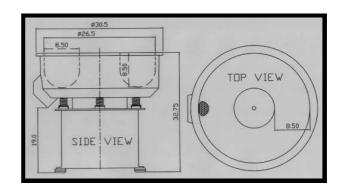

## **1.5CTV**

1.5CTV IS AN EXCELLENT CHOICE FOR DEBURRING, POLISHING, & CLEANING

VARI SPEED DRIVE ATTACHED TO A HEAVY DUTY POWERCORD RIBBED LINER, DRAIN, MEDIA UNLOAD DOOR OPTIONAL PUMP

| SPECIFICATIONS | MOTOR | VOLTAGE                | PLASTIC<br>MEDIA CHARGE | CERAMIC<br>MEDIA CHARGE | MACHINE<br>WEIGHT |
|----------------|-------|------------------------|-------------------------|-------------------------|-------------------|
| 1.5CTV         | 1 HP  | 120V-208V<br>230V-460V | 100 LBS                 | 150 LBS.                | 325 LBS.          |

THE ROYSON 1.5CTV MACHINE OFFERS A COMPACT DESIGN IN A HIGH ENERGY VIBRATORY FINISHER.

Copyright Royson Industries LLC 2012