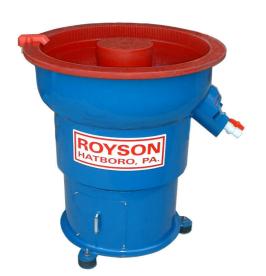

## **ROYSON ENGINEERING COMPANY**

CTV BOWL TYPE VIBRATORY FINISHER 100 N. PENN ST. HATBORO, PA. 19040 PH#215-675-2800 FAX#215-675-3035 BULLETIN #353

## **1.5CTV**

1.5CTV IS AN EXCELLENT CHOICE FOR DEBURRING, POLISHING, & CLEANING

VARI SPEED DRIVE ATTACHED TO A HEAVY DUTY POWERCORD RIBBED LINER, DRAIN, MEDIA UNLOAD DOOR OPTIONAL PUMP

| SPECIFICATIONS | MOTOR | VOLTAGE                | PLASTIC<br>MEDIA CHARGE | CERAMIC<br>MEDIA CHARGE | MACHINE<br>WEIGHT |
|----------------|-------|------------------------|-------------------------|-------------------------|-------------------|
| 1.5CTV         | 1 HP  | 120V-208V<br>230V-460V | 100 LBS                 | 150 LBS.                | 325 LBS.          |

THE ROYSON 1.5CTV MACHINE OFFERS A COMPACT DESIGN IN A HIGH ENERGY VIBRATORY FINISHER.

Copyright Royson Industries LLC 2012